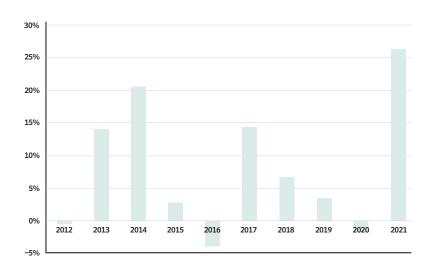

| 6,829,397                |
| Foundation Operating Expenses   | 2,656,444                | 2,326,708                |
| Campaign Expenses               | 17,511                   | 26,063                   |
| Other                           | 769,785                  | 912,226                  |
| Total Expenses                  | \$<br>10,114,676         | \$<br>12,841,488         |
| Net Change for the Year         | 28,982,626               | 1,785,295                |
| Net Assets at Beginning of Year | 116,503,863              | 1,785,295                |
| Net Assets at End of Year       | \$<br><b>145,486,489</b> | \$<br><b>116,503,863</b> |

(785) 628-5620 | foundation@fhsu.edu | https://foundation.fhsu.edu

#### **GROWTH OF ASSETS**



#### LONG-TERM INVESTMENT PERFORMANCE



### **PROGRAM SUPPORT AND SCHOLARSHIPS**



(785) 628-5620 | foundation@fhsu.edu | https://foundation.fhsu.edu

03