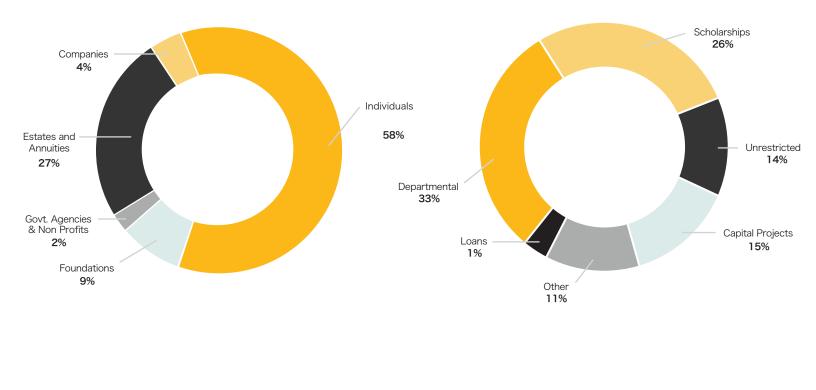

#### **DONORS OF GIFTS**

\$11.97 Million — 5,912 Donors

## PURPOSE OF GIFTS

\$11.97 Million — 5,912 Donors

We gratefully acknowledge the support given by FHSU alumni, friends, faculty, staff and students.

The FHSU Foundation's statistics published here represent its financial standing as of June 30, 2021, the end of the most current fiscal year.

### **PROGRAM SUPPORT AND SCHOLARSHIPS**

(785) 628-5620 | foundation@fhsu.edu | https://foundation.fhsu.edu

03