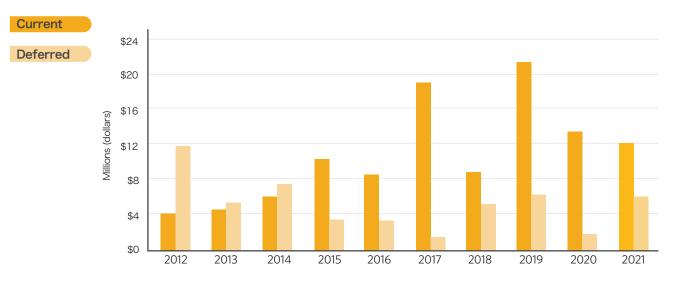

# TOTAL GIFTS RECEIPTED & DEFERRED GIFTS

Generous contributions and a strong investment return in fiscal year 2021 led to more than \$6.6 million in scholarships and program support. We are beyond grateful for your generosity, which is not only impacting today's students, but will extend to future generations of Tigers.

> - Jason Ball FHSU Foundation CFO

(785) 628-5620 | foundation@fhsu.edu | https://foundation.fhsu.edu