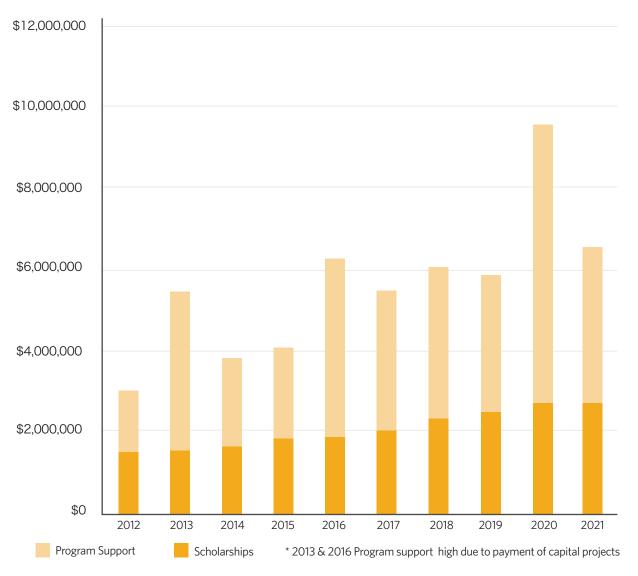

# TOTAL GIFTS RECEIPTED & DEFERRED GIFTS

Generous contributions and a strong investment return in fiscal year 2021 led to more than \$6.6 million in scholarships and program support. We are beyond grateful for your generosity, which is not only impacting today's students, but will extend to future generations of Tigers.

### **PROGRAM SUPPORT AND SCHOLARSHIPS**

(785) 628-5620 | foundation@fhsu.edu | https://foundation.fhsu.edu

03