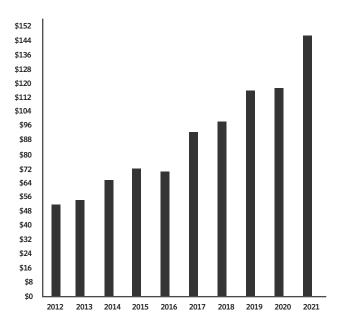

ty Support        | 3,864,334                | 6,829,397                |
| Foundation Operating Expenses   | 2,656,444                | 2,326,708                |
| Campaign Expenses               | 17,511                   | 26,063                   |
| Other                           | 769,785                  | 912,226                  |
| Total Expenses                  | \$<br>10,114,676         | \$<br>12,841,488         |
| Net Change for the Year         | 28,982,626               | 1,785,295                |
| Net Assets at Beginning of Year | 116,503,863              | 1,785,295                |
| Net Assets at End of Year       | \$<br><b>145,486,489</b> | \$<br><b>116,503,863</b> |

(785) 628-5620 | foundation@fhsu.edu | https://foundation.fhsu.edu

#### **GROWTH OF ASSETS**



#### LONG-TERM INVESTMENT PERFORMANCE



### **PROGRAM SUPPORT AND SCHOLARSHIPS**



(785) 628-5620 | foundation@fhsu.edu | https://foundation.fhsu.edu

03