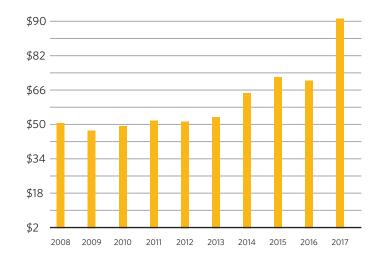

ting Expenses   |    | 1,850,301     |    | 1,720,159     |    | 1,571,459     |
| Campaign Expenses               |    | 61,210        |    | 61,370        |    | 15,067        |
| Campus Call Expenses            |    | 38,202        |    | 39,269        |    | 39,213        |
| Other                           |    | 276,186       |    | 239,026       |    | 94,645        |
| Total Expenses                  | \$ | 7,733,761     | \$ | 8,365,080     | \$ | 5,807,283     |
| Net Change for the Year         | \$ | 22,416,966    | \$ | <1,936,731>   | \$ | 6,656,535     |
| Net Assets at Beginning of Year |    | 69,022,449    |    | 70,959,180    | -  | 64,302,645    |
| Net Assets at End of Year       |    | 91,439,415    |    | 69,022,449    |    | 70,959,180    |

## **GROWTH OF ASSETS**



#### LONG-TERM INVESTMENT PERFORMANCE



#### FUND EXPENDITURES



\* 2013 & 2016 expenditures high due to payment of capital projects

## INVESTMENT ALLOCATION



## **SCHOLARSHIPS**



## DESIGNATION OF NET ASSETS