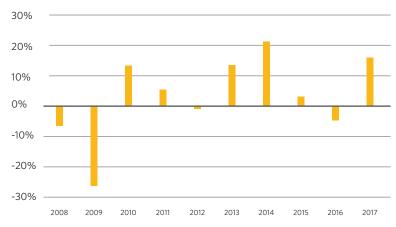

| 1,720,159     |    | 1,571,459     |
| Campaign Expenses               |    | 61,210        |    | 61,370        |    | 15,067        |
| Campus Call Expenses            |    | 38,202        |    | 39,269        |    | 39,213        |
| Other                           |    | 276,186       |    | 239,026       |    | 94,645        |
| Total Expenses                  | \$ | 7,733,761     | \$ | 8,365,080     | \$ | 5,807,283     |
| Net Change for the Year         | \$ | 22,416,966    | \$ | <1,936,731>   | \$ | 6,656,535     |
| Net Assets at Beginning of Year |    | 69,022,449    |    | 70,959,180    | -  | 64,302,645    |
| Net Assets at End of Year       |    | 91,439,415    |    | 69,022,449    |    | 70,959,180    |

## **GROWTH OF ASSETS**



#### LONG-TERM INVESTMENT PERFORMANCE



#### FUND EXPENDITURES



\* 2013 & 2016 expenditures high due to payment of capital projects

## INVESTMENT ALLOCATION



## **SCHOLARSHIPS**



## DESIGNATION OF NET ASSETS