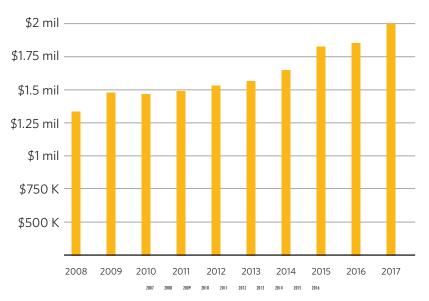

s Call Expenses            |    | 38,202        |    | 39,269        |    | 39,213        |
| Other                           |    | 276,186       |    | 239,026       |    | 94,645        |
| Total Expenses                  | \$ | 7,733,761     | \$ | 8,365,080     | \$ | 5,807,283     |
| Net Change for the Year         | \$ | 22,416,966    | \$ | <1,936,731>   | \$ | 6,656,535     |
| Net Assets at Beginning of Year |    | 69,022,449    |    | 70,959,180    | -  | 64,302,645    |
| Net Assets at End of Year       |    | 91,439,415    |    | 69,022,449    |    | 70,959,180    |

## **GROWTH OF ASSETS**



#### LONG-TERM INVESTMENT PERFORMANCE



#### FUND EXPENDITURES



\* 2013 & 2016 expenditures high due to payment of capital projects

## INVESTMENT ALLOCATION



## **SCHOLARSHIPS**



## DESIGNATION OF NET ASSETS