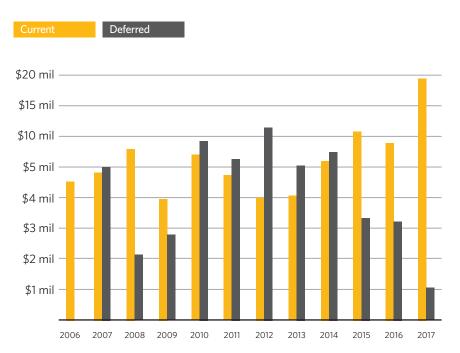

## **TOTAL GIFTS RECEIPTED** & DEFERRED GIFTS (since first year of record)

We gratefully acknowledge the support given by FHSU alumni, friends, faculty, staff and students.

The FHSU Foundation's statistics published here represent its financial standing as of **June 30, 2017**, the end of the most current fiscal year.