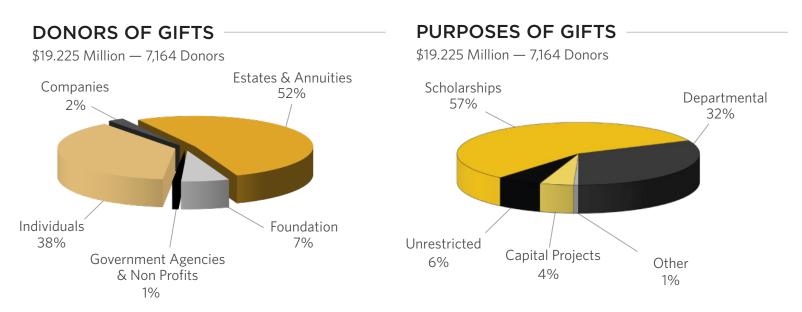

## **TOTAL GIFTS RECEIPTED** & DEFERRED GIFTS (since first year of record)

We gratefully acknowledge the support given by FHSU alumni, friends, faculty, staff and students.

The FHSU Foundation's statistics published here represent its financial standing as of **June 30, 2017**, the end of the most current fiscal year.

An honor roll of every donor from whom a gift was received between **July 1, 2016** and **June 30, 2017**, is available on the Foundation website under the link "Donor Recognition" at https://foundation.fhsu.edu.