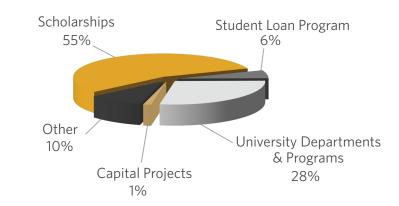

| 38,202        |    | 39,269        |    | 39,213        |
| Other                           |    | 276,186       |    | 239,026       |    | 94,645        |
| Total Expenses                  | \$ | 7,733,761     | \$ | 8,365,080     | \$ | 5,807,283     |
| Net Change for the Year         | \$ | 22,416,966    | \$ | <1,936,731>   | \$ | 6,656,535     |
| Net Assets at Beginning of Year |    | 69,022,449    |    | 70,959,180    | -  | 64,302,645    |
| Net Assets at End of Year       |    | 91,439,415    |    | 69,022,449    |    | 70,959,180    |

## **GROWTH OF ASSETS**



#### LONG-TERM INVESTMENT PERFORMANCE



#### FUND EXPENDITURES



\* 2013 & 2016 expenditures high due to payment of capital projects

## INVESTMENT ALLOCATION



## **SCHOLARSHIPS**



## DESIGNATION OF NET ASSETS