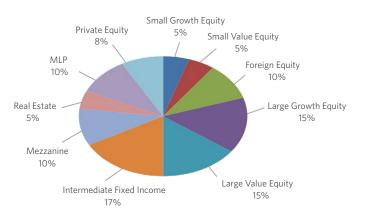

15,067        |
| Campus Call Expenses            |    | 38,202        |    | 39,269        |    | 39,213        |
| Other                           |    | 276,186       |    | 239,026       |    | 94,645        |
| Total Expenses                  | \$ | 7,733,761     | \$ | 8,365,080     | \$ | 5,807,283     |
| Net Change for the Year         | \$ | 22,416,966    | \$ | <1,936,731>   | \$ | 6,656,535     |
| Net Assets at Beginning of Year |    | 69,022,449    |    | 70,959,180    | -  | 64,302,645    |
| Net Assets at End of Year       |    | 91,439,415    |    | 69,022,449    |    | 70,959,180    |

## **GROWTH OF ASSETS**



#### LONG-TERM INVESTMENT PERFORMANCE



#### FUND EXPENDITURES



\* 2013 & 2016 expenditures high due to payment of capital projects

## INVESTMENT ALLOCATION



## **SCHOLARSHIPS**



## DESIGNATION OF NET ASSETS