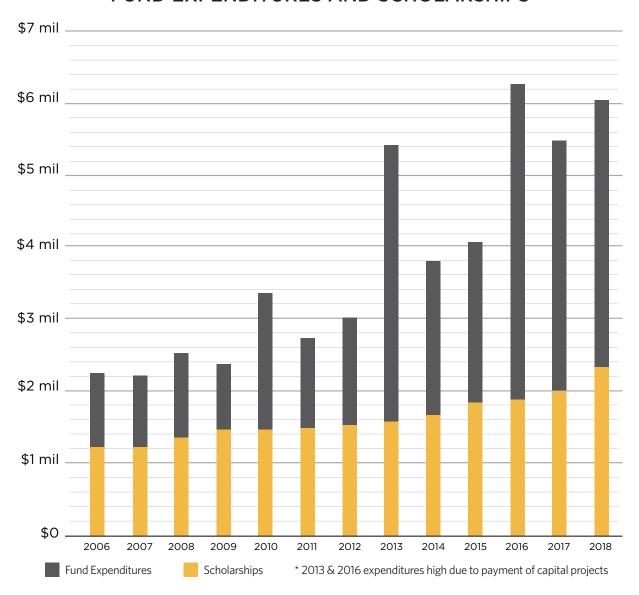

aign Expenses               |    | 83,568        |    | 61,210        |    | 61,370        |
| Campus Call Expenses            |    | 33,893        |    | 38,202        |    | 39,269        |
| Other                           |    | 276,375       |    | 276,186       |    | 239,026       |
| Total Expenses                  | \$ | 8,411,435     | \$ | 7,733,761     | \$ | 8,365,080     |
| Net Change for the Year         | \$ | 6,171,536     | \$ | 22,416,966    | \$ | <1,936,731>   |
| Net Assets at Beginning of Year |    | 91,439,415    |    | 69,022,449    |    | 70,959,180    |
| Net Assets at End of Year       |    | 97,610,951    |    | 91,439,415    |    | 69,022,449    |

#### **GROWTH OF ASSETS**



# LONG-TERM INVESTMENT PERFORMANCE



#### **FUND EXPENDITURES AND SCHOLARSHIPS**