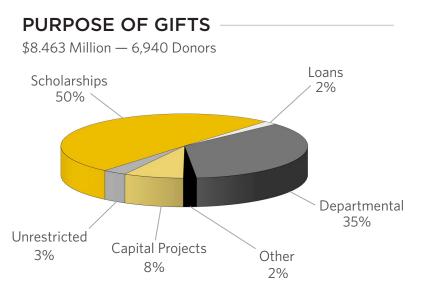

An honor roll of every donor from whom a gift was received between **July 1, 2017** and **June 30, 2018**, is available on the Foundation website under the link "Donor Recognition" at https://foundation.fhsu.edu.