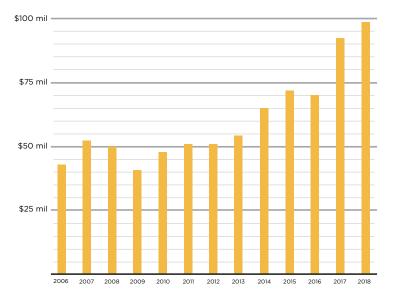

ng Expenses   |    | 1,953,749     |    | 1,850,301     |    | 1,720,159     |
| Campaign Expenses               |    | 83,568        |    | 61,210        |    | 61,370        |
| Campus Call Expenses            |    | 33,893        |    | 38,202        |    | 39,269        |
| Other                           |    | 276,375       |    | 276,186       |    | 239,026       |
| Total Expenses                  | \$ | 8,411,435     | \$ | 7,733,761     | \$ | 8,365,080     |
| Net Change for the Year         | \$ | 6,171,536     | \$ | 22,416,966    | \$ | <1,936,731>   |
| Net Assets at Beginning of Year |    | 91,439,415    |    | 69,022,449    |    | 70,959,180    |
| Net Assets at End of Year       |    | 97,610,951    |    | 91,439,415    |    | 69,022,449    |

#### **GROWTH OF ASSETS**



# LONG-TERM INVESTMENT PERFORMANCE



#### **FUND EXPENDITURES AND SCHOLARSHIPS**