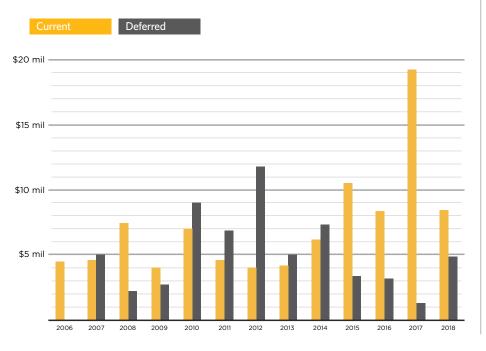

# TOTAL GIFTS RECEIPTED & DEFERRED GIFTS (since first year of record)

We gratefully acknowledge the support given by FHSU alumni, friends, faculty, staff and students.

The FHSU Foundation's statistics published here represent its financial standing as of **June 30, 2018**, the end of the most current fiscal year.