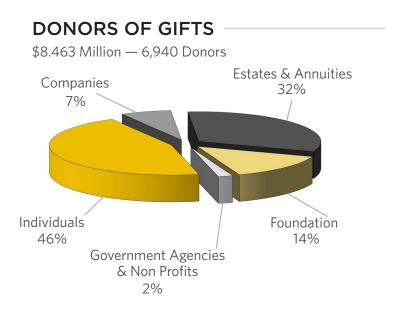

An honor roll of every donor from whom a gift was received between **July 1, 2017** and **June 30, 2018**, is available on the Foundation website under the link "Donor Recognition" at https://foundation.fhsu.edu.