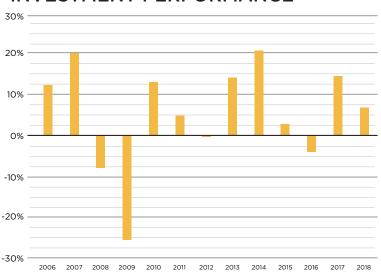

| 1,850,301     |    | 1,720,159     |
| Campaign Expenses               |    | 83,568        |    | 61,210        |    | 61,370        |
| Campus Call Expenses            |    | 33,893        |    | 38,202        |    | 39,269        |
| Other                           |    | 276,375       |    | 276,186       |    | 239,026       |
| Total Expenses                  | \$ | 8,411,435     | \$ | 7,733,761     | \$ | 8,365,080     |
| Net Change for the Year         | \$ | 6,171,536     | \$ | 22,416,966    | \$ | <1,936,731>   |
| Net Assets at Beginning of Year |    | 91,439,415    |    | 69,022,449    |    | 70,959,180    |
| Net Assets at End of Year       |    | 97,610,951    |    | 91,439,415    |    | 69,022,449    |

#### **GROWTH OF ASSETS**



# LONG-TERM INVESTMENT PERFORMANCE



#### **FUND EXPENDITURES AND SCHOLARSHIPS**