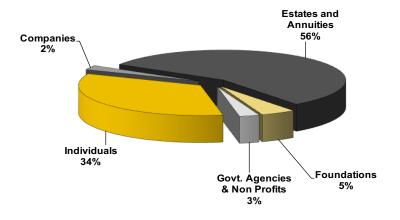

## **FHSU Foundation**

## Financial Report 2018-2019

#### **DONORS OF GIFTS**

\$21.21 Million — 6,288 Donors



#### **PURPOSE OF GIFTS**

\$21.21 Million — 6,288 Donors



# TOTAL GIFTS RECEIPTED & DEFERRED GIFTS (since first year of record)



We gratefully acknowledge the support given by FHSU alumni, friends, faculty, staff and students.

The FHSU Foundation's statistics published here represent its financial standing as of **June 30, 2019**, the end of the most current fiscal year.

An honor roll of every donor from whom a gift was received between **July 1, 2018** and **June 30, 2019**, is available on the Foundation website under the link "Donor Recognition" at https://foundation.fhsu.edu.

## STATEMENT OF ASSETS, LIABILITIES & NET ASSETS (Prepared on a cash basis)

| Assets                              | June 30, 2019     | June 30, 2018    | June 30, 2017    |
|---------------------------