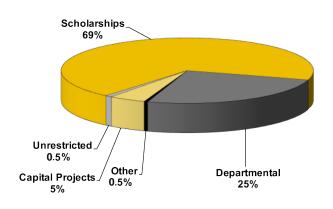

#### **PURPOSE OF GIFTS**

\$21.21 Million — 6,288 Donors

### **FUND EXPENDITURES AND SCHOLARSHIPS**