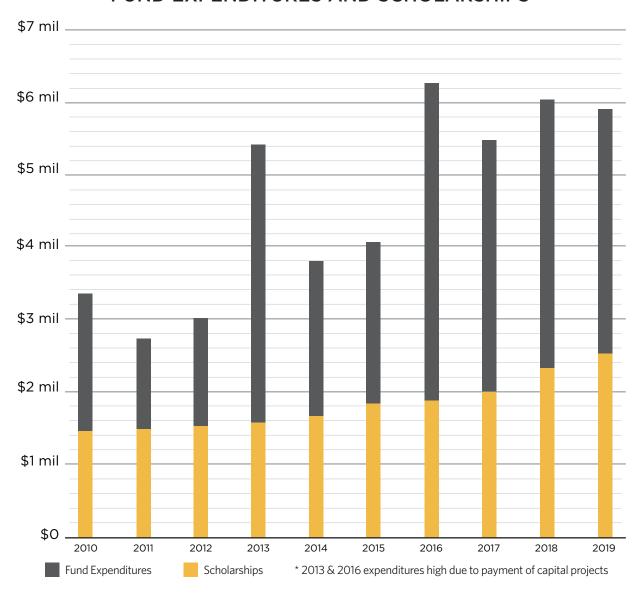

54,447     |    | 1,953,749     |    | 1,850,301     |
| Campaign Expenses               | 33,874        |    | 83,568        |    | 61,210        |
| Campus Call Expenses            | 35,956        |    | 33,893        |    | 38,202        |
| Other                           | 466,295       |    | 276,375       |    | 276,186       |
| Total Expenses                  | 8,639,931     | \$ | 8,411,435     | \$ | 7,733,761     |
| Net Change for the Year         | 17,107,617    | \$ | 6,171,536     | \$ | 22,416,966    |
| Net Assets at Beginning of Year | 97,610,951    |    | 91,439,415    |    | 69,022,449    |
| Net Assets at End of Year       | 114,718,568   |    | 97,610,951    |    | 91,439,415    |



# LONG-TERM INVESTMENT PERFORMANCE





### **FUND EXPENDITURES AND SCHOLARSHIPS**