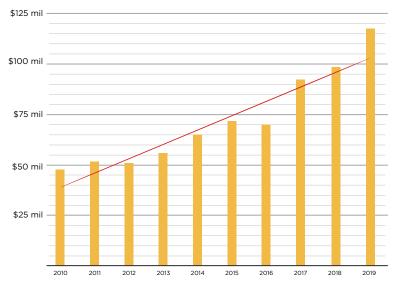

34     |
| Foundation Operating Expenses   | 2,254,447     |    | 1,953,749     |    | 1,850,301     |
| Campaign Expenses               | 33,874        |    | 83,568        |    | 61,210        |
| Campus Call Expenses            | 35,956        |    | 33,893        |    | 38,202        |
| Other                           | 466,295       |    | 276,375       |    | 276,186       |
| Total Expenses                  | 8,639,931     | \$ | 8,411,435     | \$ | 7,733,761     |
| Net Change for the Year         | 17,107,617    | \$ | 6,171,536     | \$ | 22,416,966    |
| Net Assets at Beginning of Year | 97,610,951    |    | 91,439,415    |    | 69,022,449    |
| Net Assets at End of Year       | 114,718,568   |    | 97,610,951    |    | 91,439,415    |



# LONG-TERM INVESTMENT PERFORMANCE





### **FUND EXPENDITURES AND SCHOLARSHIPS**