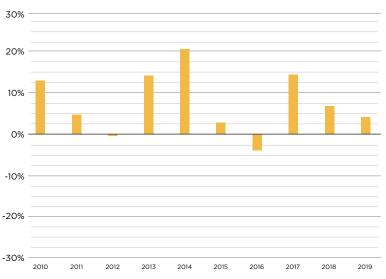

|
| Foundation Operating Expenses   | 2,254,447     |    | 1,953,749     |    | 1,850,301     |
| Campaign Expenses               | 33,874        |    | 83,568        |    | 61,210        |
| Campus Call Expenses            | 35,956        |    | 33,893        |    | 38,202        |
| Other                           | 466,295       |    | 276,375       |    | 276,186       |
| Total Expenses                  | 8,639,931     | \$ | 8,411,435     | \$ | 7,733,761     |
| Net Change for the Year         | 17,107,617    | \$ | 6,171,536     | \$ | 22,416,966    |
| Net Assets at Beginning of Year | 97,610,951    |    | 91,439,415    |    | 69,022,449    |
| Net Assets at End of Year       | 114,718,568   |    | 97,610,951    |    | 91,439,415    |



# LONG-TERM INVESTMENT PERFORMANCE





### **FUND EXPENDITURES AND SCHOLARSHIPS**