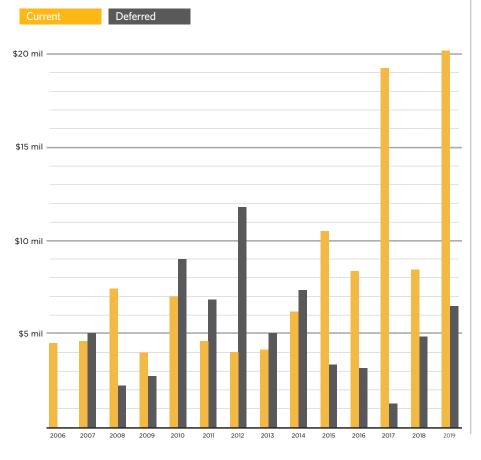

# TOTAL GIFTS RECEIPTED & DEFERRED GIFTS (since first year of record)

We gratefully acknowledge the support given by FHSU alumni, friends, faculty, staff and students.

The FHSU Foundation's statistics published here represent its financial standing as of **June 30, 2019**, the end of the most current fiscal year.