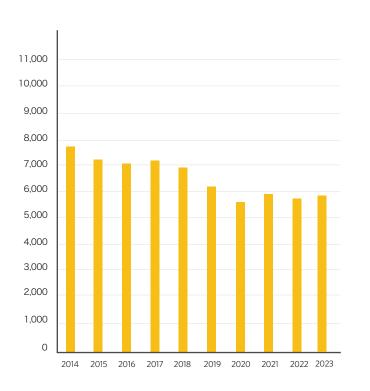

ing Expenses   |    | 3,258,005     | 2,884,175      | 2,656,444      |  |
| Campaign Expenses               |    |               |                | 17,511         |  |
| Other                           |    | 962,279       | 934,774        | 769,785        |  |
| Total Expenses                  | \$ | 10,318,219    | \$ 9,733,343   | \$ 10,114,676  |  |
| Net Change for the Year         |    | 15,894,089    | (8,297,512)    | 28,982,626     |  |
| Net Assets at Beginning of Year |    | 137,188,977   | 145,486,489    | 116,503,863    |  |
| Net Assets at End of Year       | \$ | 153,083,066   | \$ 137,188,977 | \$ 145,486,489 |  |





## FOUNDATION SCHOLARSHIPS & UNIVERSITY SUPPORT



(785) 628-5620 | foundation@fhsu.edu | foundation.fhsu.edu

#### NUMBER OF DONORS

### **SCHOLARSHIPS**