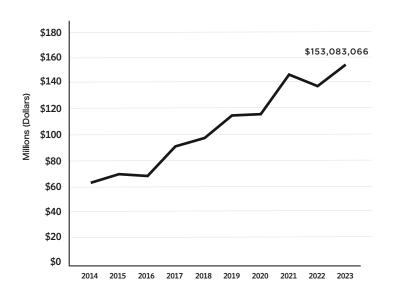

# TOTAL GIFTS RECEIPTED & DEFERRED GIFTS

The Foundation witnessed several positive outcomes throughout fiscal year 2023. Our investment performance exceeded our benchmark by 213 basis points and helped propel the total net assets north of \$150 million. The endowment distributed and made available \$3,173,004 to campus funds, and more importantly, more than \$3 million was awarded to on-campus and online students for the second year in a row.

# STATEMENT OF ASSETS, LIABILITIES & NET ASSETS (Prepared on a cash basis)

| Assets                              | June 30, 2023     | June 30, 2022     | June 30, 2021     |
|-------------------------------------|-------------------|-------------------|-------------------|
| Cash                                | \$<br>823,828     | \$<br>595,776     | \$<br>185,856     |
| Investments at Market               | 139,360,736       | 123,552,747       | 128,982,418       |
| Student Loan Program                | 317,911           | 243,520           | 220,94            |
| Art & Coin Collection               | 64,738            | 164,862           | 166,734           |
| Land, Buildings, and Equipment, Net | 12,314,296        | 12,372,338        | 15,637,200        |
| Other Investments                   | 262,407           | 379,929           | 510,092           |
| Other Assets                        | 201, 377          | 190,155           | 231,674           |
| Total Assets                        | \$<br>153,345,293 | \$<br>137,499,327 | \$<br>145,934,915 |
| Liabilities & Net Assets            |                   |                   |                   |
| Liabilities                         | \$<br>262,227     | \$<br>310,350     | \$<br>448,426     |
| Net Assets                          | 153,083,066       | 137,188,977       | 145,486,489       |
| Total Liabilities & Net Assets      | \$<br>153,345,293 | \$<br>137,499,327 | \$<br>145,934,915 |