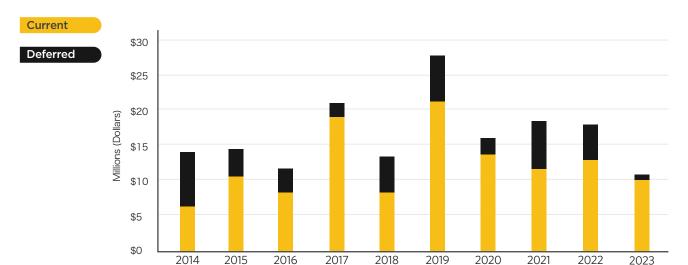

# TOTAL GIFTS RECEIPTED & DEFERRED GIFTS

The Foundation witnessed several positive outcomes throughout fiscal year 2023. Our investment performance exceeded our benchmark by 213 basis points and helped propel the total net assets north of \$150 million. The endowment distributed and made available \$3,173,004 to campus funds, and more importantly, more than \$3 million was awarded to on-campus and online students for the second year in a row.