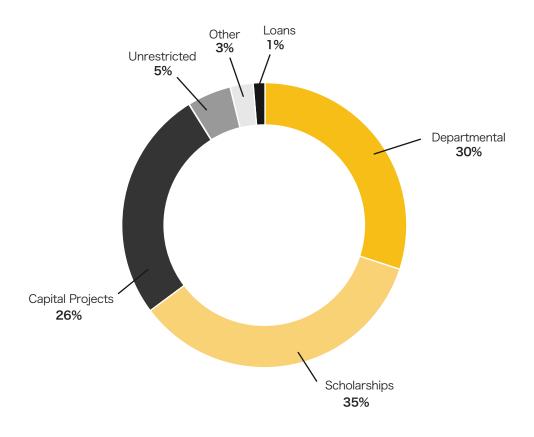

## **PURPOSE OF GIFTS**

5,779 Donors — \$10.06 Million

We gratefully acknowledge the support given by FHSU alumni, friends, faculty, staff, and students.

The FHSU Foundation's statistics published here represent its financial standing as of June 30, 2023, the end of the most current fiscal year.