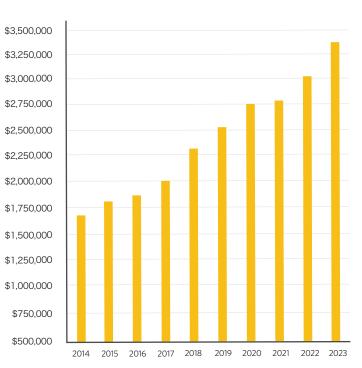

g Expenses   |    | 3,258,005     | 2,884,175      | 2,656,444      |  |
| Campaign Expenses               |    |               |                | 17,511         |  |
| Other                           |    | 962,279       | 934,774        | 769,785        |  |
| Total Expenses                  | \$ | 10,318,219    | \$ 9,733,343   | \$ 10,114,676  |  |
| Net Change for the Year         |    | 15,894,089    | (8,297,512)    | 28,982,626     |  |
| Net Assets at Beginning of Year |    | 137,188,977   | 145,486,489    | 116,503,863    |  |
| Net Assets at End of Year       | \$ | 153,083,066   | \$ 137,188,977 | \$ 145,486,489 |  |





## FOUNDATION SCHOLARSHIPS & UNIVERSITY SUPPORT



(785) 628-5620 | foundation@fhsu.edu | foundation.fhsu.edu

#### NUMBER OF DONORS

### **SCHOLARSHIPS**