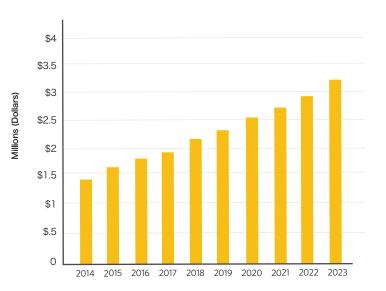

2     | \$ 3,017,539   | \$ 2,806,602   |  |
| Other University Support        | ,  | 2,758,553     | 2,896,855      | 3,864,334      |  |
| Foundation Operating Expenses   |    | 3,258,005     | 2,884,175      | 2,656,444      |  |
| Campaign Expenses               |    |               |                | 17,511         |  |
| Other                           |    | 962,279       | 934,774        | 769,785        |  |
| Total Expenses                  | \$ | 10,318,219    | \$ 9,733,343   | \$ 10,114,676  |  |
| Net Change for the Year         |    | 15,894,089    | (8,297,512)    | 28,982,626     |  |
| Net Assets at Beginning of Year |    | 137,188,977   | 145,486,489    | 116,503,863    |  |
| Net Assets at End of Year       | \$ | 153,083,066   | \$ 137,188,977 | \$ 145,486,489 |  |





## FOUNDATION SCHOLARSHIPS & UNIVERSITY SUPPORT



(785) 628-5620 | foundation@fhsu.edu | foundation.fhsu.edu

#### NUMBER OF DONORS

### **SCHOLARSHIPS**