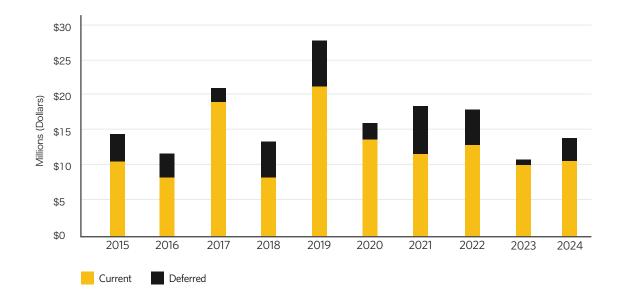

# FORT HAYS STATE UNIVERSITY FOUNDATION FINANCIAL REPORT

JULY 1, 2023 - JUNE 30, 2024

# PURPOSE OF GIFTS

5,812 Donors — \$10.2 Million



We gratefully acknowledge the support given by FHSU alumni, friends, faculty, staff, and students.

The FHSU Foundation's statistics published here represent its financial standing as of June 30, 2024, the end of the most current fiscal year.

#### **TOTAL GIFTS RECEIPTED & DEFERRED GIFTS**



The Foundation continued to deliver positive outcomes throughout fiscal year 2024. Our investment performance exceeded our benchmark by seven basis points with a portfolio return of 14.83 percent. The generosity of more than 5,800 donors, contributing nearly \$13 million, resulted in the growth of our total net assets to nearly \$175 million. The endowment distributed and made available \$3,446,769 to campus funds, and a record-setting \$3.5 million was awarded in scholarships to students on campus, online, and across the globe. Thanks to the generosity of our donors, Fort Hays State University continues to thrive. Their support has empowered students to pursue their educational goals and strengthened the university's programs and offerings. Together, we are creating lasting opportunitie