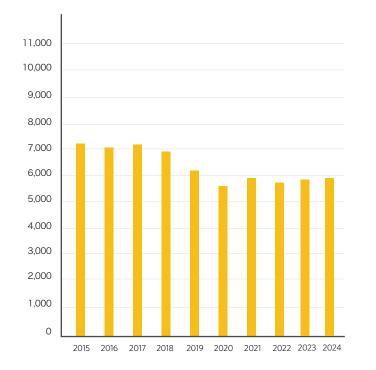

#### NUMBER OF DONORS

# PURPOSE OF GIFTS

5,812 Donors — \$10.2 Million

We gratefully acknowledge the support given by FHSU alumni, friends, faculty, staff, and students.

The FHSU Foundation's statistics published here represent its financial standing as of June 30, 2024, the end of the most current fiscal year.

#### **TOTAL GIFTS RECEIPTED & DEFERRED GIFTS**

The Foundation continued to deliver positive outcomes throughout fiscal year 2024. Our investment performance exceeded our benchmark by seven basis points with a portfolio return of 14.83 percent. The generosity of more than 5,800 donors, contributing nearly \$13 million, resulted in the growth of our total net assets to nearly \$175 million. The endowment distributed and made available \$3,446,769 to campus funds, and a record-setting \$3.5 million was awarded in scholarships to students on campus, online, and across the globe. Thanks to the generosity of our donors, Fort Hays State University continues to thrive. Their support has empowered students to pursue their educational goals and strengthened the university's programs and offerings. Together, we are creating lasting opportunities for student success and fostering a brighter future for our entire university community. The FHSU Foundation and the university thank you for your generosity and support.