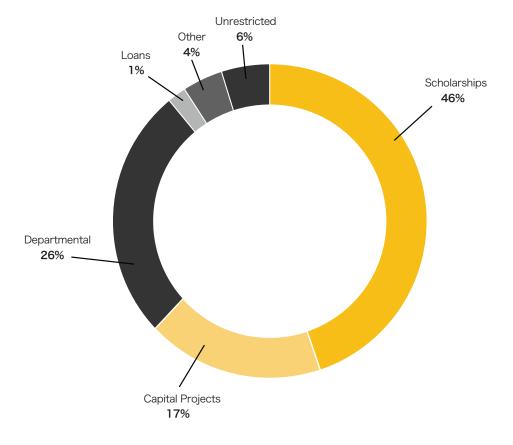

# PURPOSE OF GIFTS

5,812 Donors — \$10.2 Million

We gratefully acknowledge the support given by FHSU alumni, friends, faculty, staff, and students.

The FHSU Foundation's statistics published here represent its financial standing as of June 30, 2024, the end of the most current fiscal year.

#### **TOTAL GIFTS RECEIPTED & DEFERRED GIFTS**

The Foundation continued to deliver positive outcomes throughout fiscal year 2024. Our investment performance exceeded our benchmark by seven basis points with a portfolio return of 14.83 percent. The generosity of more than 5,800 donors, contributing nearly \$13 million, resulted in the growth of our total net assets to nearly \$175 million. The endowment distributed and made available \$3,446,769 to campus funds, and a record-setting \$3.5 million was awarded in scholarships to students on campus, online, and across the globe. Thanks to the generosity of our donors, Fort Hays State University continues to thrive. Their support has empowered students to pursue their educational goals and strengthened the university's programs and offerings. Together, we are creating lasting opportunities for student success and fostering a brighter future for our entire university community. The FHSU Foundation and the university thank you for your generosity and support.