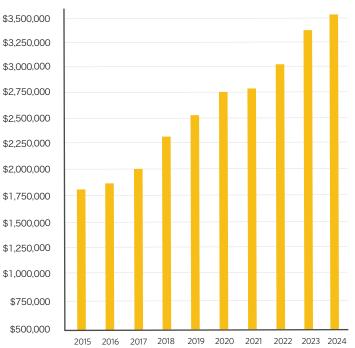

**GROWTH OF NET ASSETS** 

ENDOWMENT DISTRIBUTIONS TO FHSU

#### **TOTAL GIFTS RECEIPTED & DEFERRED GIFTS**

The Foundation continued to deliver positive outcomes throughout fiscal year 2024. Our investment performance exceeded our benchmark by seven basis points with a portfolio return of 14.83 percent. The generosity of more than 5,800 donors, contributing nearly \$13 million, resulted in the growth of our total net assets to nearly \$175 million. The endowment distributed and made available \$3,446,769 to campus funds, and a record-setting \$3.5 million was awarded in scholarships to students on campus, online, and across the globe. Thanks to the generosity of our donors, Fort Hays State University continues to thrive. Their support has empowered students to pursue their educational goals and strengthened the university's programs and offerings. Together, we are creating lasting opportunities for student success and fostering a brighter future for our entire university community. The FHSU Foundation and the university thank you for your generosity and support.