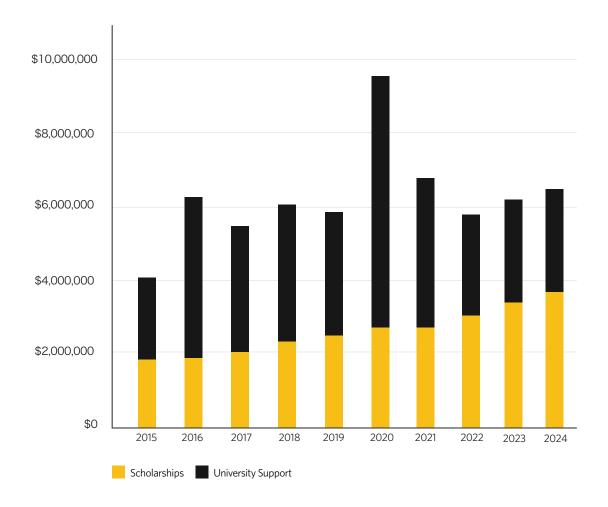

,017,539     |
| Other University Support        | 2,763,063     | 2,758,553     | 2,896,855     |
| Foundation Operating Expenses   | 4,019,178     | 3,258,005     | 2,884,175     |
| Other Expenses and Changes      | 948,882       | 962,279       | 1,067,424     |
| Total Expenses                  | 11,275,847    | 10,318,219    | 9,865,993     |
|                                 | 21 ( 20 2 42  | 15 00 4 000   |               |
| Net Change for the Year         | 21,620,342    | 15,894,089    | (8,297,512)   |
| Net Assets at Beginning of Year | 153,083,066   | 137,188,977   | 145,486,489   |
| Net Assets at End of Year       | 174,703,408   | 153,083,066   | 137,188,977   |

**GROWTH OF NET ASSETS** 

ENDOWMENT DISTRIBUTIONS TO FHSU



### FOUNDATION SCHOLARSHIPS & UNIVERSITY SUPPORT



#### NUMBER OF DONORS



#### SCHOLARSHIPS